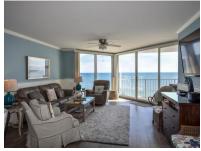

## **ONE OCEAN PLACE 1102**

2 Beds, 2 Baths

1990 North Waccamw Drive Garden City Beach, SC 29576

One Ocean Place 1102 is a two-bedroom, two-bath oceanfront condo located 1.4 miles north of the Garden City Pier. This unit includes a private oceanfront balcony, fully-equipped kitchen with stainless steel microwave, Keurig coffee maker, dishwasher, & refrigerator, spacious living room, washer, dryer, central heat and air conditioning, and ceiling fans. Three color cable TVs (Cable, 60-inch in living room, 40-inch in master bedroom, 40" in second bedroom), DVD player, and Wi-Fi are also provided. Sleeping accommodations include one king and one queen, plus a queen-sized sofa bed.