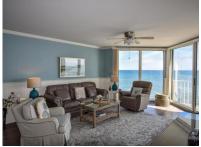

## **ONE OCEAN PLACE 1102**

2 Beds, 2 Baths

1990 North Waccamw Drive Garden City Beach, SC 29576

One Ocean Place 1102 is a two-bedroom, two-bath oceanfront condo located 1.4 miles north of the Garden City Pier. This unit includes a private oceanfront balcony, fully-equipped kitchen with stainless steel microwave, Keurig coffee maker, dishwasher, & refrigerator, spacious living room, washer, dryer, central heat and air conditioning, and ceiling fans. Three color cable TVs (Cable, 60-inch in living room, 40-inch in master bedroom, 40" in second bedroom), DVD player, and Wi-Fi are also provided. Sleeping accommodations include one king and one queen, plus a queen-sized sofa bed.