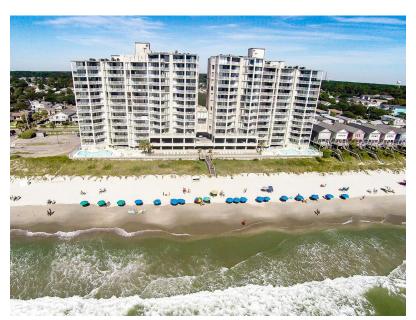

## **ONE OCEAN PLACE 1102**

2 Beds, 2 Baths

1990 North Waccamw Drive Garden City Beach, SC 29576

One Ocean Place 1102 is a two-bedroom, two-bath oceanfront condo located 1.4 miles north of the Garden City Pier. This unit includes a private oceanfront balcony, fully-equipped kitchen with stainless steel microwave, Keurig coffee maker, dishwasher, & refrigerator, spacious living room, washer, dryer, central heat and air conditioning, and ceiling fans. Three color cable TVs (Cable, 60-inch in living room, 40-inch in master bedroom, 40" in second bedroom), DVD player, and Wi-Fi are also provided. Sleeping accommodations include one king and one queen, plus a queen-sized sofa bed.