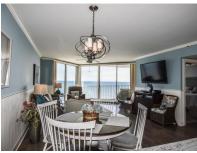

## **ONE OCEAN PLACE 1102**

2 Beds, 2 Baths

1990 North Waccamw Drive Garden City Beach, SC 29576

One Ocean Place 1102 is a two-bedroom, two-bath oceanfront condo located 1.4 miles north of the Garden City Pier. This unit includes a private oceanfront balcony, fully-equipped kitchen with stainless steel microwave, Keurig coffee maker, dishwasher, & refrigerator, spacious living room, washer, dryer, central heat and air conditioning, and ceiling fans. Three color cable TVs (Cable, 60-inch in living room, 40-inch in master bedroom, 40" in second bedroom), DVD player, and Wi-Fi are also provided. Sleeping accommodations include one king and one queen, plus a queen-sized sofa bed.